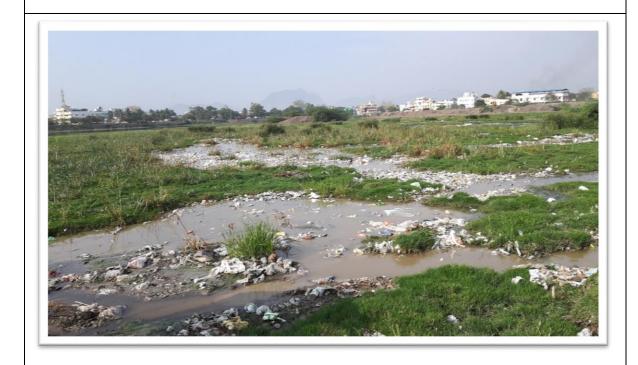

### **Reports Template given below**

- 1. NSS Activities Consolidated Report
  - 1.1 Regular Activity

**Unit Number: 5** 

| S.No. | Date  | Place of   | Details of works | Hours |    | Total | Remarks |
|-------|-------|------------|------------------|-------|----|-------|---------|
|       |       | work       |                  | From  | То | Hours |         |
| 1     | 12-3- | Coimbatore | Selva            | 8 AM  | 12 | 4     |         |
|       | 2017  |            | Chinithamani     |       | PM |       |         |
|       |       |            | Kulam Lake       |       |    |       |         |
|       |       |            | cleaning         |       |    |       |         |

# 2.1.1 Regular Activity 1

| S.No. | Date  | Place of  | Details of  | Hours |       | Total | Remarks |
|-------|-------|-----------|-------------|-------|-------|-------|---------|
|       |       | work      | works       | From  | То    | Hours |         |
| 1     | 12-3- | Coimbator | Selva       | 8 AM  | 12 PM | 4     |         |
|       | 2017  | e         | Chinithaman |       |       |       |         |
|       |       |           | i Kulam     |       |       |       |         |
|       |       |           | Lake        |       |       |       |         |
|       |       |           | cleaning    |       |       |       |         |