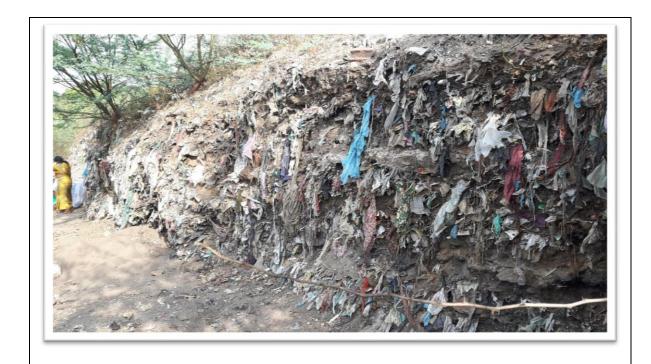

### **Reports Template given below**

- 1. NSS Activities Consolidated Report
  - 1.1 Regular Activity

**Unit Number: 5** 

| S.No. | Date  | Place of   | Details of works | Hours |    | Total | Remarks |
|-------|-------|------------|------------------|-------|----|-------|---------|
|       |       | work       |                  | From  | То | Hours |         |
| 1     | 12-3- | Coimbatore | Selva            | 8 AM  | 12 | 4     |         |
|       | 2017  |            | Chinithamani     |       | PM |       |         |
|       |       |            | Kulam Lake       |       |    |       |         |
|       |       |            | cleaning         |       |    |       |         |

# 2.1.1 Regular Activity 1

| S.No. | Date  | Place of  | Details of  | Hours |       | Total | Remarks |
|-------|-------|-----------|-------------|-------|-------|-------|---------|
|       |       | work      | works       | From  | То    | Hours |         |
| 1     | 12-3- | Coimbator | Selva       | 8 AM  | 12 PM | 4     |         |
|       | 2017  | e         | Chinithaman |       |       |       |         |
|       |       |           | i Kulam     |       |       |       |         |
|       |       |           | Lake        |       |       |       |         |
|       |       |           | cleaning    |       |       |       |         |