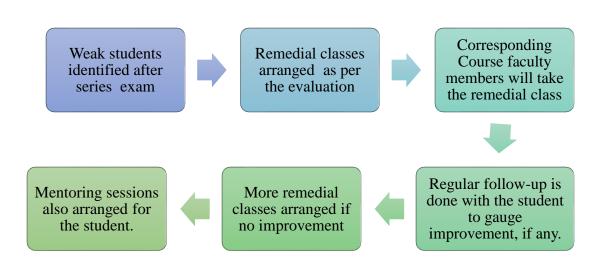

# **REMEDIAL CLASSES**

Figure 16: Remedial process

Academic performance of the students is continuously monitored by the subject teachers, class in-charges and assigned mentor. Class Performance, internal marks and previous

university marks are the criterion used to identify slow learners. Remedial classes/ tutorial classes conducted for improving the performance of academically weaker students. These students are given special remedial classes, extra tutorials and are motivated by providing additional learning material such as question banks with answers and make them solve previous exam question papers.