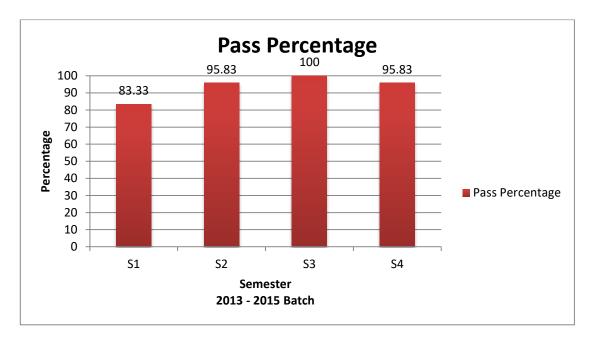

M. TECH CSIS: Semester-wise Pass Percentage

Figure 8: Pass percentage of 2014- 2016 batch

Figure 9: Pass percentage of 2013- 2015 batch

Figure 10: Pass percentage of 2012-2014 batch