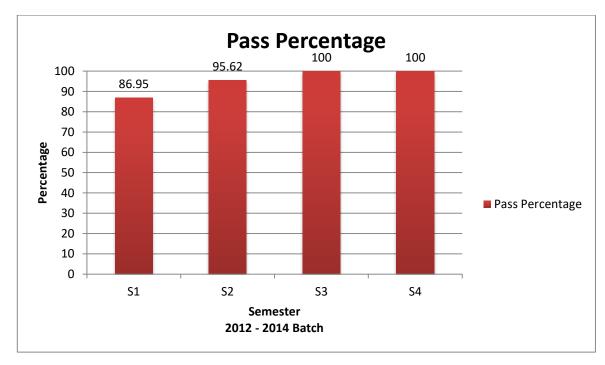

M. TECH CSIS: Semester-wise Pass Percentage

Figure 8: Pass percentage of 2014- 2016 batch

Figure 9: Pass percentage of 2013- 2015 batch

Figure 10: Pass percentage of 2012-2014 batch