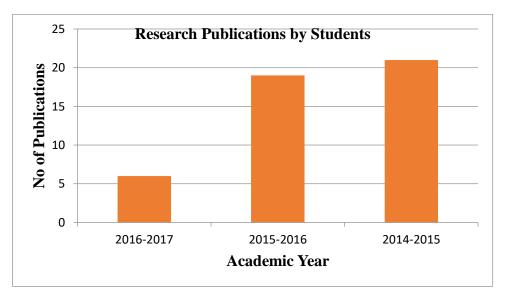

### **PUBLICATIONS BY STUDENTS**

Figure 24: Summary of research publications by students

Refer Annexure 11 in page 163 for details regarding Publications by Students