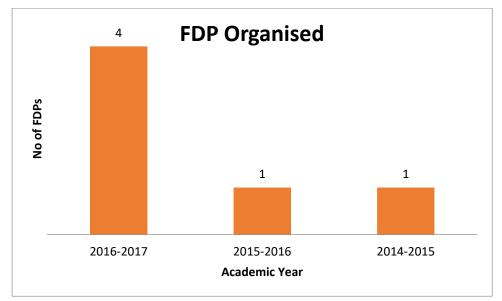

### CONFERENCES/SEMINARS/WORKSHOPS/FDPs ORGANIZED

Figure 19: Faculty development programme organized

Refer Annexure 6 in page no 138 for detailed list of Conferences / Seminars / Workshops /FDPs organized.