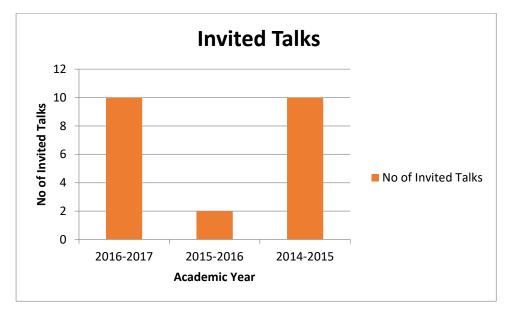

# INVITED TALKS GIVEN BY EXPERTS

Figure 20: Invited talks given by experts

Refer Annexure 7 in page 139 for detailed list of Invited Talks given by Experts.