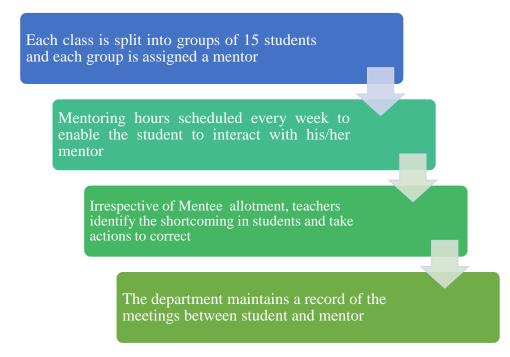

### STUDENT MENTORING

Figure 15: Mentoring process

#### Refer Annexure 4.1 for Mentor-Student List in page 83