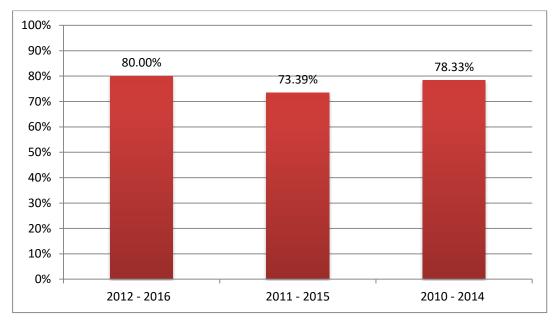

### **EXAMINATIONS RESULTS:**

Figure 4: Pass percentage of 2012 – 2016 batch

Figure 5: Pass percentage of 2011 – 2015 batch

Figure 6: Pass percentage of 2010- 2014 batch

**Pass Percentage** 

Figure 7: Pass percentage for past three academic years of B.Tech CSE