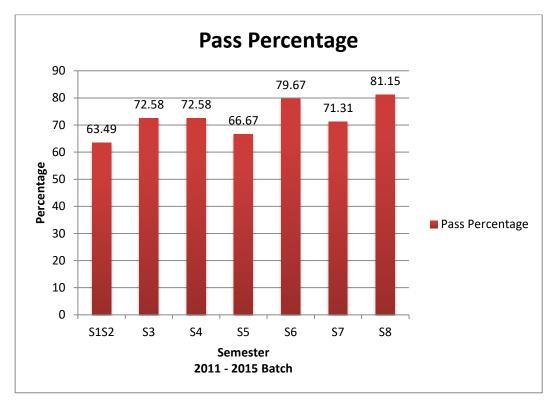

### **EXAMINATIONS RESULTS:**

Figure 4: Pass percentage of 2012 – 2016 batch

Figure 5: Pass percentage of 2011 – 2015 batch

Figure 6: Pass percentage of 2010- 2014 batch

**Pass Percentage** 

Figure 7: Pass percentage for past three academic years of B.Tech CSE