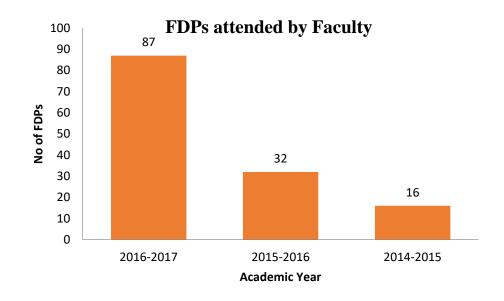

### CONFERENCES/ SEMINARS/ WORKSHOPS/ FDPS/ SHORT-TERM COURSES ATTENDED BY FACULTY

Figure 21: Summary of FDPs attended by faculty

Refer Annexure 8 in page 142 for details regarding Conferences / Seminars / Workshops/FDPs attended by Faculty.