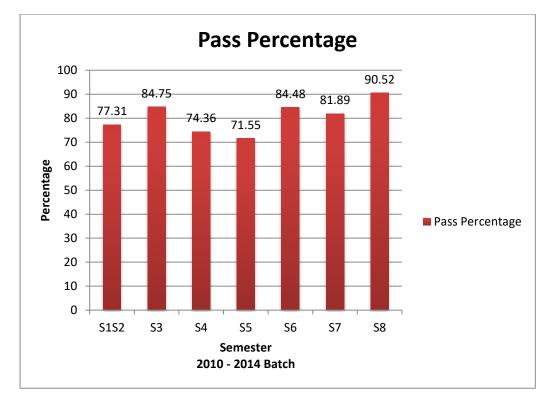

### **EXAMINATIONS RESULTS:**

Figure 4: Pass percentage of 2012 – 2016 batch

Figure 5: Pass percentage of 2011 – 2015 batch

Figure 6: Pass percentage of 2010- 2014 batch

**Pass Percentage** 

Figure 7: Pass percentage for past three academic years of B.Tech CSE