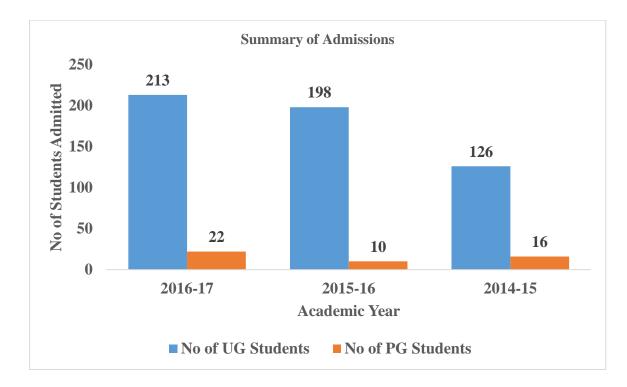

### ADMISSIONS

|         | B.Tech<br>(UG Program) | M.Tech<br>(PG Program) |
|---------|------------------------|------------------------|
| 2016-17 | 213                    | 22                     |
| 2015-16 | 198                    | 10                     |
| 2014-15 | 126                    | 16                     |

 Table 2: Admission details

Figure 2: Admission details