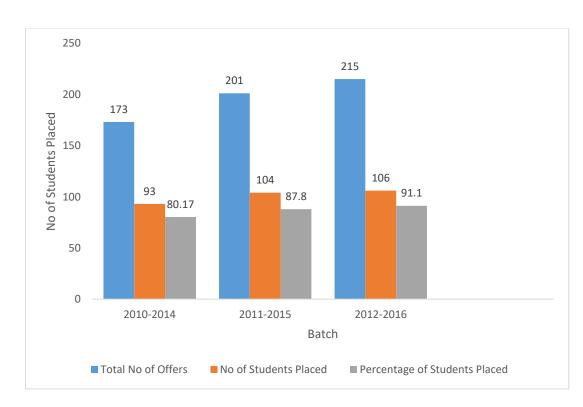

#### Figure 13: Modes of internal assessment

Student evaluation is based on university regulation. In addition to that seminars, quizzes etc are also conducted. The split up of marks for both the universities is as shown: