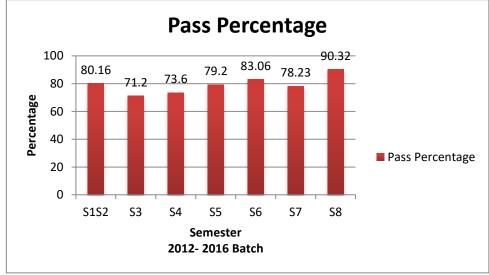

### **EXAMINATIONS RESULTS:**

Figure 4: Pass percentage of 2012 – 2016 batch

Figure 5: Pass percentage of 2011 – 2015 batch

Figure 6: Pass percentage of 2010- 2014 batch

**Pass Percentage** 

Figure 7: Pass percentage for past three academic years of B.Tech CSE