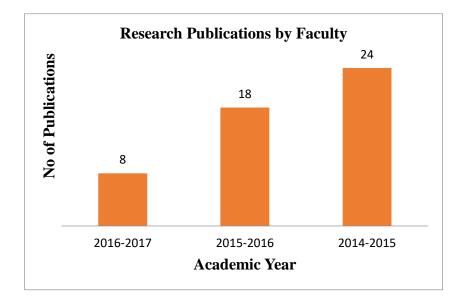

# **RESEARCH PUBLICATION BY FACULTY (JOURNAL/CONFERENCE PROCEEDINGS)**

Figure 23: Summary of research publications by faculty

Refer Annexure 10 in page 156 for details regarding Research Publication by Faculty (Journal/Conference Proceedings).