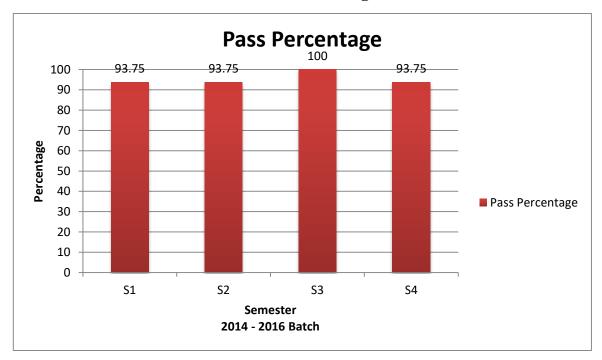

M. TECH CSIS: Semester-wise Pass Percentage

Figure 8: Pass percentage of 2014- 2016 batch

Figure 9: Pass percentage of 2013- 2015 batch

Figure 10: Pass percentage of 2012-2014 batch