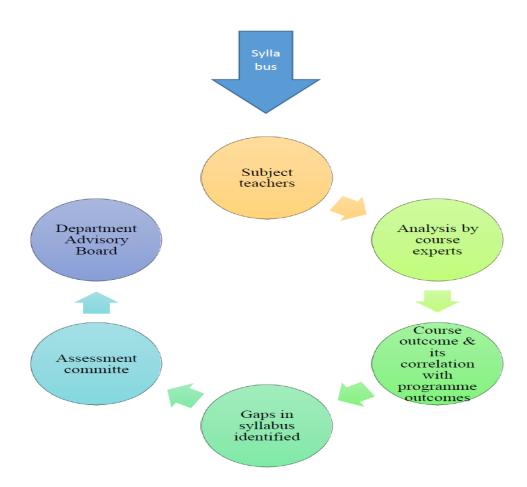

### PROCESS OF FILLING GAPS IN THE SYLLABUS

Figure 3: Process of filling gaps in syllabus

To identify the gaps with the requirements of both industry and society, technical experts drawn from industry are included in the Advisory board of each department. Advisory committee gives suggestions on the courses which need to be added to bridge the gap. For the better attainment of PO's, each Department Advisory Committee identifies the gaps in the syllabus considering the flow of the subject with the syllabus and the recent trends in technology.

Measures to bridge the course level and programme level gaps include:

- 1. The topics to be covered beyond the syllabus in some of the courses are identified and faculty in-charge of the courses are requested to cover these topics in the class in the form of regular classes, assignments, short term courses for the lab and identifying add-on programs for the courses.
- 2. Organization of industrial visit and industrial training to provide exposure to industrial environment.
- 3. Conduct of short term courses/ invited talks to provide extra insight to prevailing industrial scenario.