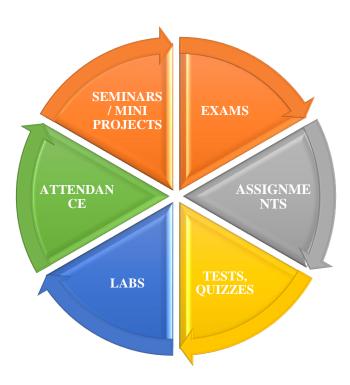

### **STUDENTS FEEDBACK**

Figure 14: Various modes of student's feedback

| Faculty<br>Feedback | <ul> <li>Online feedback is taken at the end of each semester on the effectiveness of faculties</li> <li>Questions with appropriate weightages are framed. to comment on strength and weakness of the faculties for further improvements</li> </ul> |
|---------------------|-----------------------------------------------------------------------------------------------------------------------------------------------------------------------------------------------------------------------------------------------------|
| Course<br>Feedback  | <ul> <li>Online feedback is taken at the end of each semester for the courses engaged</li> <li>Questions are framed to understand the effectiveness of the course to achieve the program outcomes and program specific outcomes</li> </ul>          |
| Course<br>Committee | <ul> <li>Course comittee is formed for common courses engaged</li> <li>Committee meets with the students to understand the problems they are facing with the course</li> <li>Committee also review the quality of the question paper</li> </ul>     |
| Class<br>Committee  | <ul> <li>Class Committee includes students of different catogories of the class</li> <li>Committee takes feedback about the completion and effectiveness of the course</li> <li>Committe also takes feedback on the infrastructure</li> </ul>       |