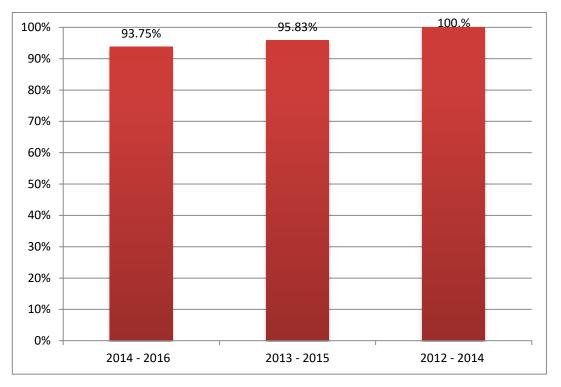

| ACADEMIC YEAR 2014-2015 |                                                        |                                                 |
| 1                       | Python(2.x) Programming and Web<br>Scraping            | 04 August-19 <sup>th</sup><br>September 2014    |

Table 4: List of add on courses delivered beyond syllabus

### **EXAMINATIONS RESULTS:**





Figure 4: Pass percentage of 2012 – 2016 batch



Figure 5: Pass percentage of 2011 – 2015 batch



Figure 6: Pass percentage of 2010- 2014 batch



**Pass Percentage** 

Figure 7: Pass percentage for past three academic years of B.Tech CSE

M. TECH CSIS: Semester-wise Pass Percentage



Figure 8: Pass percentage of 2014- 2016 batch



Figure 9: Pass percentage of 2013- 2015 batch



Figure 10: Pass percentage of 2012-2014 batch



# Pass Percentage for last Three years





# PLACEMENT STATISTICS

Figure 12: Placement statistics for past three academic years Refer Annexure 2 for detailed placement statistics in page 72

# STUDENT ACHIEVEMENTS

### STUDENT RECOGNITION AT NATIONAL AND INTERNATIONAL LEVEL

| SI<br>No | Name of the<br>Student                                       | ON AT NATIONAL AND IN<br>Papers/Events                                                                                                                                                        | Organized by                                                                                                                     | Achievement                                                         |
|----------|---------------------------------------